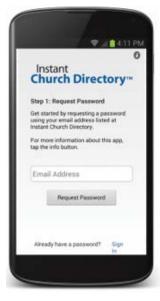

2. Enter the email address as it is listed in the family portion of the directory.

3. Check your inbox for an email from service@instantchurchdirectory.com. We will send you a password to log into the App.